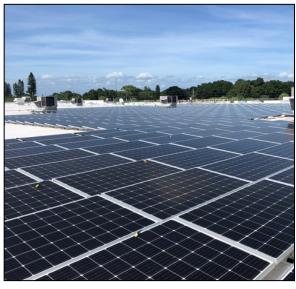

Client: Private
Installation Type: Ballasted Roof Mount
System Size: 820.8kW
Modules: JA Solar Jam72S09-380
Number of Modules: 2,160
Completed: 2020

This big box retailer had recently installed a new TPO roof membrane, providing the perfect foundation for this 820.8kW system which consists of nine subarrays.

PanelClaw ballasted mounting hardware was used as support for the solar modules, and SMA TriPower Core inverters are powering the system.

High heat indexes and multiple daily lightening delays along with hurricane evacuations provided challenges on this large project, but through the use of quality products and proper installation, this system will provide the client with years of lower energy costs while contributing to the betterment of our environment.