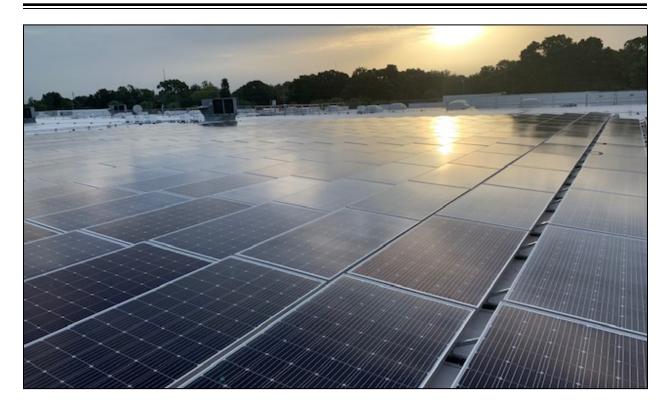

Client: Private
Installation Type: Ballasted Roof Mount
System Size: 820.8kW
Modules: JA Solar Jam72S09-380
Number of Modules: 2,160
Completed: 2020

This big box retailer had recently installed a new TPO roof membrane, providing the perfect foundation for this 820.8kW system which consists of nine subarrays.

PanelClaw ballasted mounting hardware was used as support for the solar modules, and SMA TriPower Core inverters are powering the system.

High heat indexes and multiple daily lightening delays along with hurricane evacuations provided challenges on this large project, but through the use of quality products and proper installation, this system will provide the client with years of lower energy costs while contributing to the betterment of our environment.